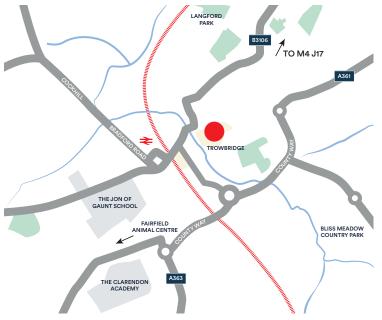

#### Location - BA14 8AT

Trowbridge lies 12 miles south east of Bath and has a catchment population of 170,000. The Shires is the town's main shopping centre and forms part of the prime retailing pitch, linking into pedestrianised Fore Street. The centre is anchored by Iceland with other national occupiers present including Peacocks, Poundland, Sports Direct, Body Shop and JD Sports.