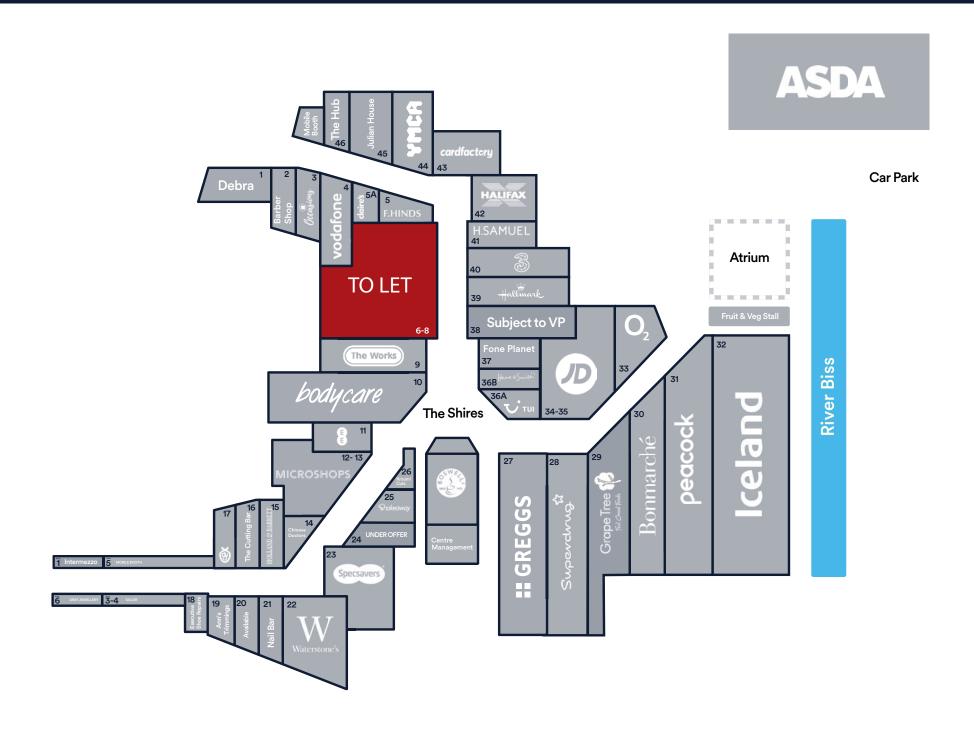

# Unit 6-8, The Shires Shopping Centre, Trowbridge BA14 8AT

- Prime retail location within Trowbridge
- Close to excellent bus and train transport links
- One hour free public parking
- Anchored by an Asda Superstore with other tenants Iceland, Sports Direct, Waterstones

# Unit 6-8, The Shires Shopping Centre, Trowbridge BA14 8AT

| Areas (approx. NIA) |               | Sq.ft | Sq.m |
|---------------------|---------------|-------|------|
| Unit 6-8            | Subject to VP | 8,485 | 788  |
| TOTAL               |               | 8,485 | 788  |