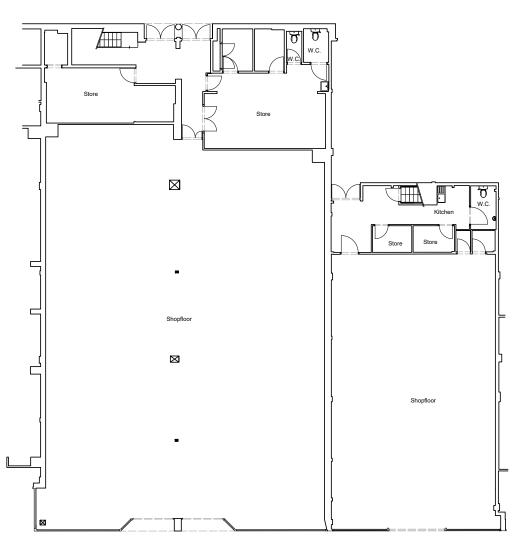

Ground Floor Plan

First Floor Plan

# Unit 6-8, The Shires Shopping Centre, Trowbridge BA14 8AT

| Areas (approx. NIA) |               | Sq.ft | Sq.m |
|---------------------|---------------|-------|------|
| Unit 6-8            | Subject to VP | 8,485 | 788  |
| TOTAL               |               | 8,485 | 788  |