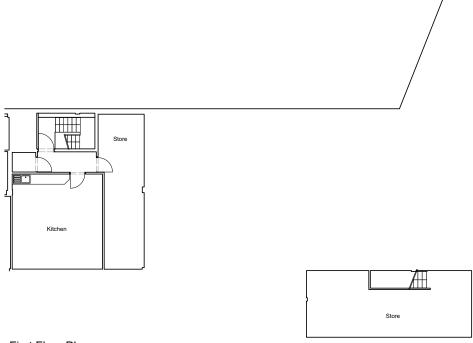

Ground Floor Plan

First Floor Plan

# Unit 6-8, The Shires Shopping Centre, Trowbridge BA14 8AT

| Areas (approx. NIA) |               | Sq.ft | Sq.m |
|---------------------|---------------|-------|------|
| Unit 6-8            | Subject to VP | 8,485 | 788  |
| TOTAL               |               | 8,485 | 788  |